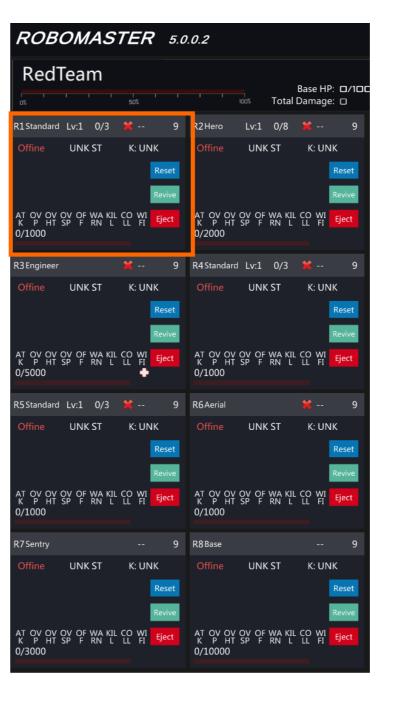

# RoboMaster 2019 Referee System [Beta Version for Student]

2018.12.24

## Referee System

Note 1: Please set up the referee system network before use according to the User Manual

Note 2: You can configure the competition mode in the "./config" folder

#### COMPETITION TIME



#### RED TEAM DATA



#### ROBOT REFEREE SYSTEM STATUS



#### COMPETITION CONTROL



#### BLUE TEAM DATA



#### MAIN SCREEN



#### ADITIONAL POP-UPS AND WINDOWS

COMPETITION STATUS SETTINGS



## COMPETITION STATUS SWITCH



### Robot Status Indicator

# Robot Status Bar. Click to enter the Robot Subpanel.



#### RED TEAM DATA



#### MAIN SCREEN



## Robot Subpanel

#### MAIN SCREEN



# Robot Status Bar. Click to enter the Robot Subpanel.





## Robot Real-time Damage Statistics

#### MAIN SCREEN



Robot Real-time
Damage Statistics
is the percentage
of damage that the
robot suffered.



| Term | Chinese | English           |
|------|---------|-------------------|
| ATK  | 被攻击     | Attack            |
| OVP  | 超功率     | Overpower         |
| OVHT | 超热量     | Overheat          |
| OVSP | 超射速     | Overspeed         |
| OFF  | 模块离线    | Module<br>Offline |
| WARN | 敬生 言口   | Warning           |
| KILL | 服务器杀死   | Eject             |
| COLL | 碰撞      | Collision         |
| WIFI | Wi-Fi离线 | Wi-Fi<br>Offline  |

## Competition Control



#### MAIN SCREEN



## Competition Status Switch Subpanel



#### MAIN SCRE