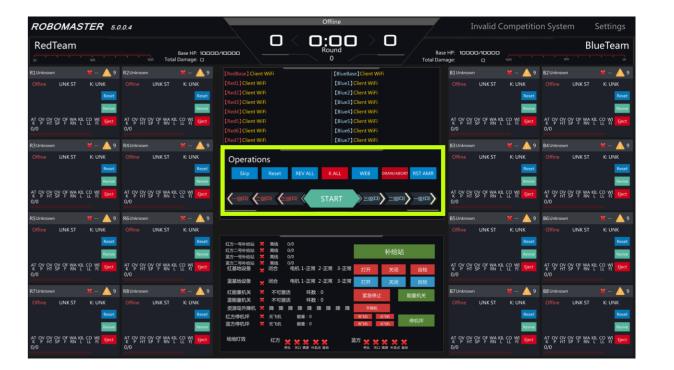

#### COMPETITION TIME

#### RED TEAM DATA

#### BLUE TEAM DATA

#### MAIN SCREEN