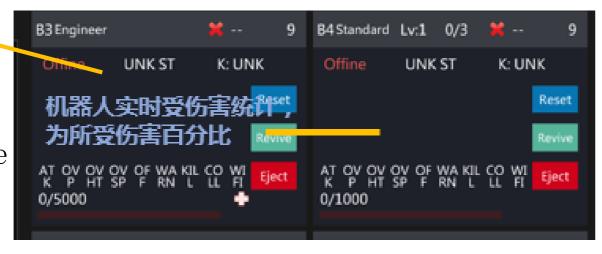

## Robot Real-time Damage Statistics

#### MAIN SCREEN

Robot Real-time
Damage Statistics
is the percentage
of damage that the
robot suffered.

| Term | Chinese | English           |
|------|---------|-------------------|
| ATK  | 被攻击     | Attack            |
| OVP  | 超功率     | Overpower         |
| OVHT | 超热量     | Overheat          |
| OVSP | 超射速     | Overspeed         |
| OFF  | 模块离线    | Module<br>Offline |
| WARN | 敬生 言口   | Warning           |
| KILL | 服务器杀死   | Eject             |
| COLL | 碰撞      | Collision         |
| WIFI | Wi-Fi离线 | Wi-Fi<br>Offline  |