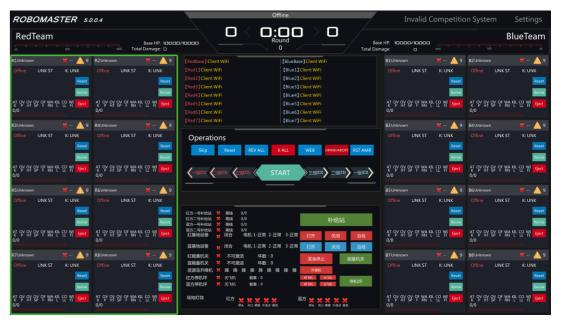

# RoboMaster 2019 Referee System [Beta Version for Student]

2018.12.24

## Referee System

Note 1: Please set up the referee system network before use according to the User Manual

Note 2: You can configure the competition mode in the "./config" folder

#### COMPETITION TIME



#### RED TEAM DATA



#### ROBOT REFEREE SYSTEM STATUS



#### COMPETITION CONTROL



#### BLUE TEAM DATA



#### MAIN SCREEN



#### ADITIONAL POP-UPS AND WINDOWS

COMPETITION STATUS SETTINGS



## COMPETITION STATUS SWITCH



### Robot Status Indicator

# Robot Status Bar. Click to enter the Robot Subpanel.



#### RED TEAM DATA



#### MAIN SCREEN



## Robot Subpanel

#### MAIN SCREEN



# Robot Status Bar. Click to enter the Robot Subpanel.





## Robot Real-time Damage Statistics

#### MAIN SCREEN



Robot Real-time
Damage Statistics
is the percentage
of damage that the
robot suffered.



| Term | Chinese | English           |
|------|---------|-------------------|
| ATK  | 被攻击     | Attack            |
| OVP  | 超功率     | Overpower         |
| OVHT | 超热量     | Overheat          |
| OVSP | 超射速     | Overspeed         |
| OFF  | 模块离线    | Module<br>Offline |
| WARN | 敬生 言口   | Warning           |
| KILL | 服务器杀死   | Eject             |
| COLL | 碰撞      | Collision         |
| WIFI | Wi-Fi离线 | Wi-Fi<br>Offline  |

## Competition Control



#### MAIN SCREEN



## Competition Status Switch Subpanel



#### MAIN SCREEN



## Robot Refer