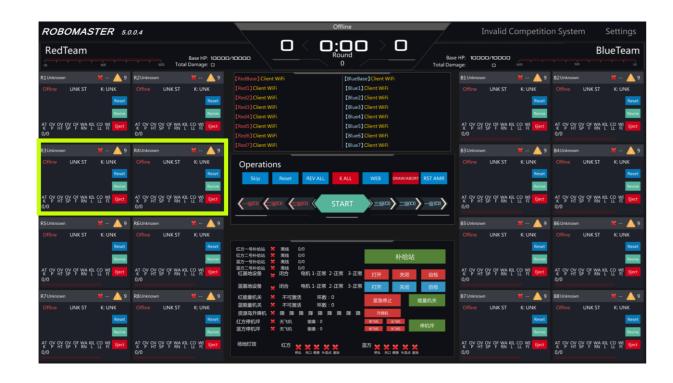

# RoboMaster 2019 Referee System [Beta Version for Student]

2018.12.24

## Referee System

Note 1: Please set up the referee system network before use according to the User Manual

Note 2: You can configure the competition mode in the "./config" folder

#### COMPETITION TIME



#### RED TEAM DATA



#### ROBOT REFEREE SYSTEM STATUS



#### COMPETITION CONTROL



#### BLUE TEAM DATA



#### MAIN SCREEN



#### ADITIONAL POP-UPS AND WINDOWS

COMPETITION STATUS SETTINGS



## COMPETITION STATUS SWITCH



### Robot Status Indicator

# Robot Status Bar. Click to enter the Robot Subpanel.



#### RED TEAM DATA



#### MAIN SCREEN



## Robot Subpanel

#### MAIN SCREEN



# Robot Status Bar. Click to enter the Robot Subpanel.





## Robot Real-time Damage Statistics

#### MAIN SCREEN



Robot Real-time
Damage Statistics
is the percentage
of damage that the
robot suffered.



| Term | Chinese | English           |
|------|---------|-------------------|
| ATK  | 被攻击     | Attack            |
| OVP  | 超功率     | Overpower         |
| OVHT | 超热量     | Overheat          |
| OVSP | 超射速     | Overspeed         |
| OFF  | 模块离线    | Module<br>Offline |
| WARN | 敬生 言口   | Warning           |
| KILL | 服务器杀死   | Eject             |
| COLL | 碰撞      | Collision         |
| WIFI | Wi-Fi离线 | Wi-Fi<br>Offline  |

## Competition Control



#### MAIN SCREEN



## Competition Status Switch Subpanel



#### MAIN SCREEN



## Robot Referee System Module Status

#### MAIN SCREEN



Robot Referee System Module Status (yellow means offline)

| [RedBase] Client WiFi | [BlueBase] Client WiFi |
|-