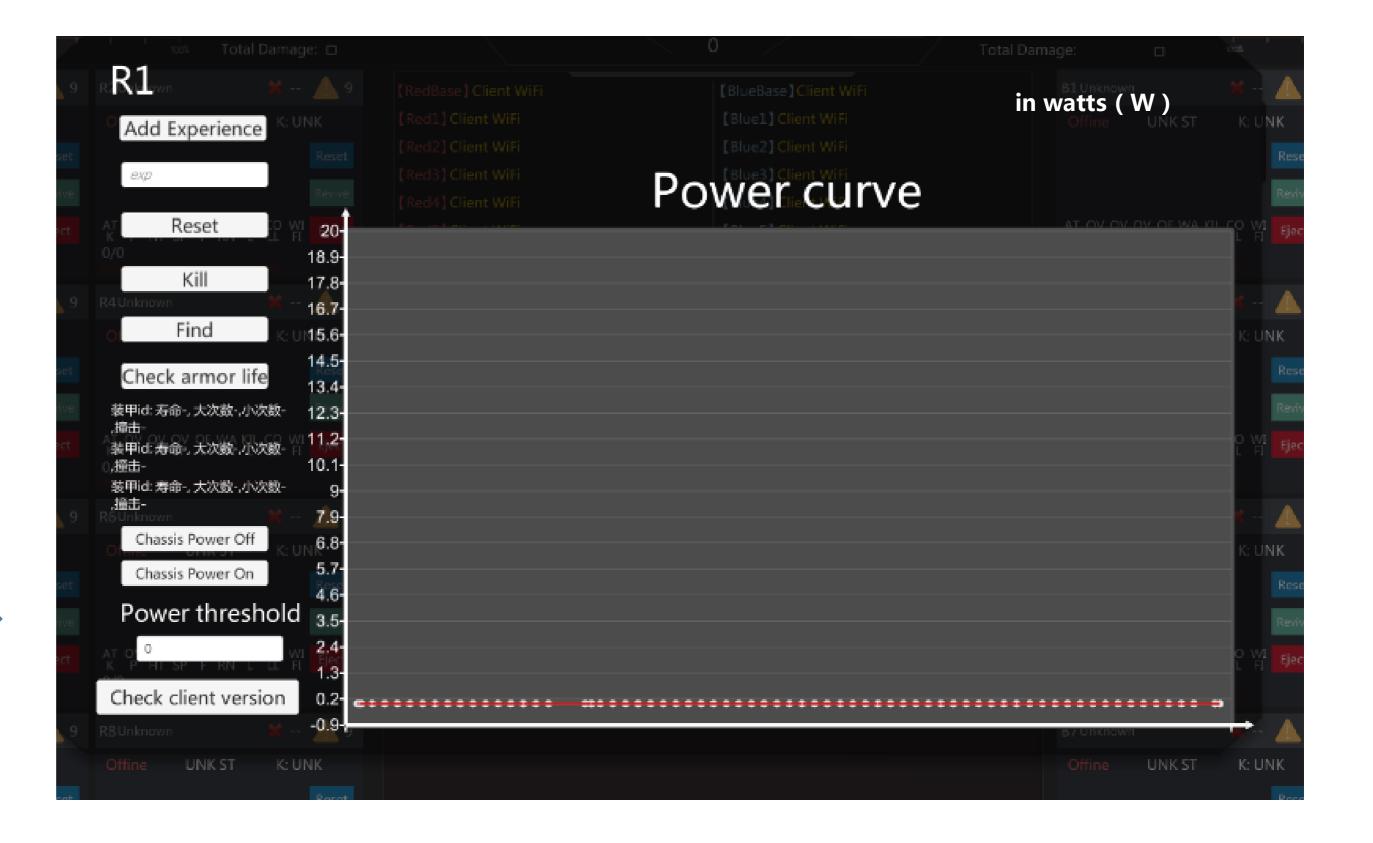

# RoboMaster 2019 Referee System [Beta Version for Student]

2018.12.24

## Referee System

Note 1: Please set up the referee system network before use according to the User Manual

Note 2: You can configure the competition mode in the "./config" folder

#### COMPETITION TIME



#### RED TEAM DATA



#### ROBOT REFEREE SYSTEM STATUS



#### COMPETITION CONTROL



#### BLUE TEAM DATA



#### MAIN SCREEN



#### ADITIONAL POP-UPS AND WINDOWS

COMPETITION STATUS SETTINGS



## COMPETITION STATUS SWITCH



### Robot Status Indicator

# Robot Status Bar. Click to enter the Robot Subpanel.



#### RED TEAM DATA



#### MAIN SCREEN



## Robot Subpanel

#### MAIN SCREEN



# Robot Status Bar. Click to enter the Robot Subpanel.





## Robot Real-time Damage Statistics

#### MAIN SCREEN



Robot Real-time
Damage Statistics
is the percentage
of damage that the
robot suffered.



| Term | Chinese | English           |
|------|---------|-------------------|
| ATK  | 被攻击     | Attack            |
| OVP  | 超功率     | Overpower         |
| OVHT | 超热量     | Overheat          |
| OVSP | 超射速     | Overspeed         |
| OFF  | 模块离线    | Module<br>Offline |
| WARN | 敬生 言口   | Warning           |
| KILL | 服务器杀死   | Eject             |
| COLL | 碰撞      | Collision         |
| WIFI | Wi-Fi离线 | Wi-Fi<br>Offline  |

## Competition Control



#### MAIN SCREEN



## Competition Status Switch Subpanel



#### MAIN SCREEN



## Robot Referee System Module Status

#### MAIN SCREEN



Robot Referee System Module Status (yellow means offli