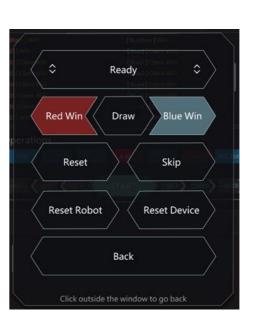

## COMPETITION STATUS SWITCH

## Competition Status Switch Subpanel

#### MAIN SCREEN