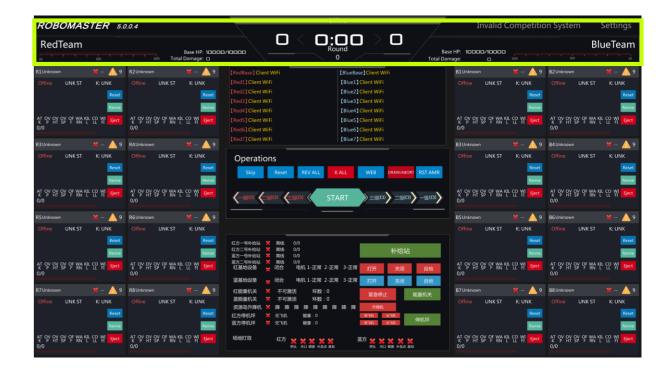

#### MAIN SCREEN

#### MAIN SCREEN

Robot Referee System Module Status (yellow means offline)

| [RedBase] Client WiFi | [BlueBase] Client WiFi |
|-----------------------|------------------------|
| [Red1] Client WiFi    | [Blue1] Client WiFi    |
| [Red2] Client WiFi    | [Blue2] Client WiFi    |
| [Red3] Client WiFi    | 【Blue3】Client WiFi     |
| [Red4] Client WiFi    | 【Blue4】Client WiFi     |
| [Red5] Client WiFi    | 【Blue5】Client WiFi     |
| [Red6] Client WiFi    | 【Blue6】Client WiFi     |
| [Red7] Client WiFi    | 【Blue7】Client WiFi     |