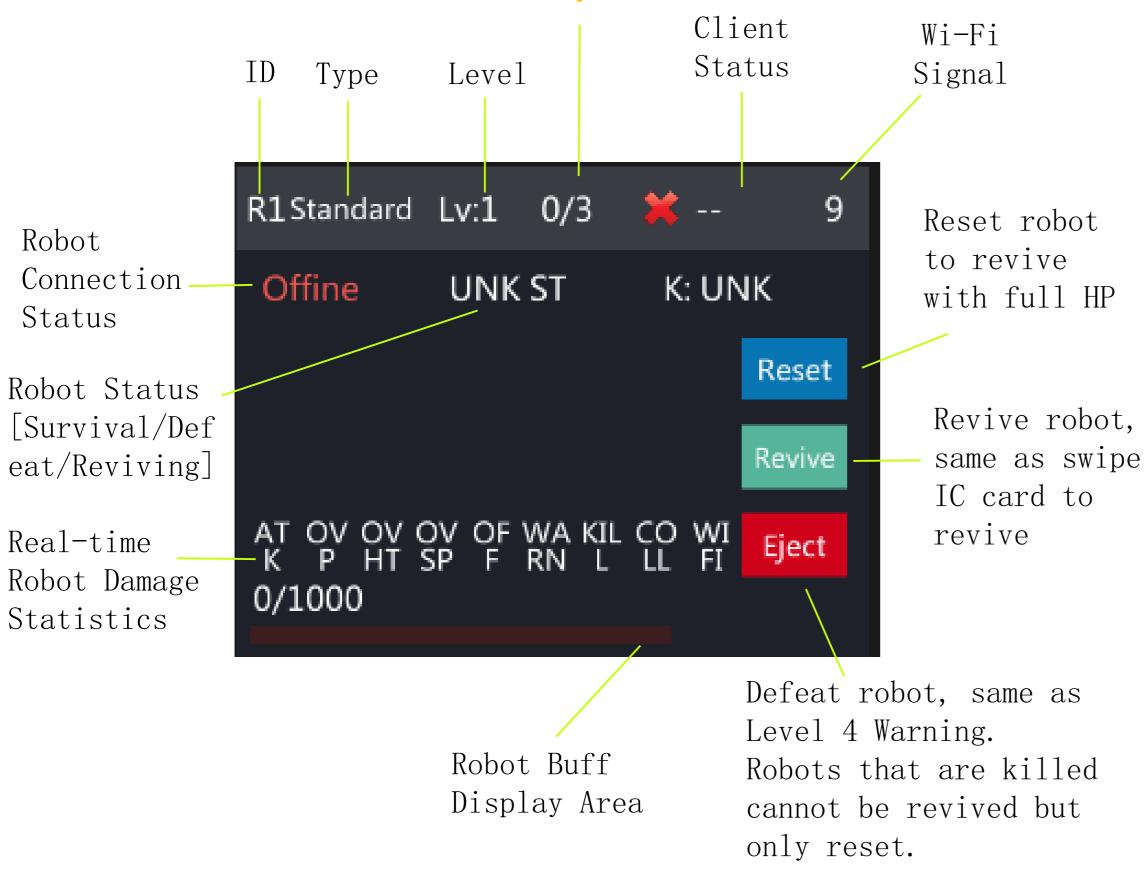

### Robot Status Indicator

# Robot Status Bar. Click to enter the Robot Subpanel.

## Robot Real-time Damage Statistics

#### MAIN SCREEN

Robot Real-time
Damage Statistics
is the percentage
of damage that the
robot suffered.

| Term | Chinese | English           |
|------|---------|-------------------|
| ATK  | 被攻击     | Attack            |
| OVP  | 超功率     | Overpower         |
| OVHT | 超热量     | Overheat          |
| OVSP | 超射速     | Overspeed         |
| OFF  | 模块离线    | Module<br>Offline |
| WARN | 敬生 言口   | Warning           |
| KILL | 服务器杀死   | Eject             |
| COLL | 碰撞      | Collision         |
| WIFI | Wi-Fi离线 | Wi-Fi<br>Offline  |