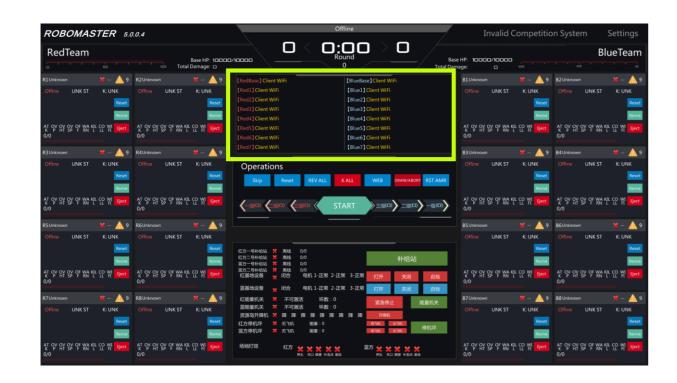

## Robot Referee System Module Status

#### MAIN SCREEN

Robot Referee System Module Status (yellow means offline)

| [RedBase] Client WiFi | [BlueBase] Client WiFi |
|-----------------------|------------------------|
| [Red1] Client WiFi    | [Blue1] Client WiFi    |
| [Red2] Client WiFi    | [Blue2] Client WiFi    |
| [Red3] Client WiFi    | 【Blue3】Client WiFi     |
| [Red4] Client WiFi    | 【Blue4】Client WiFi     |
| [Red5] Client WiFi    | 【Blue5】Client WiFi     |
| [Red6] Client WiFi    | 【Blue6】Client WiFi     |
| [Red7] Client WiFi    | 【Blue7】Client WiFi     |