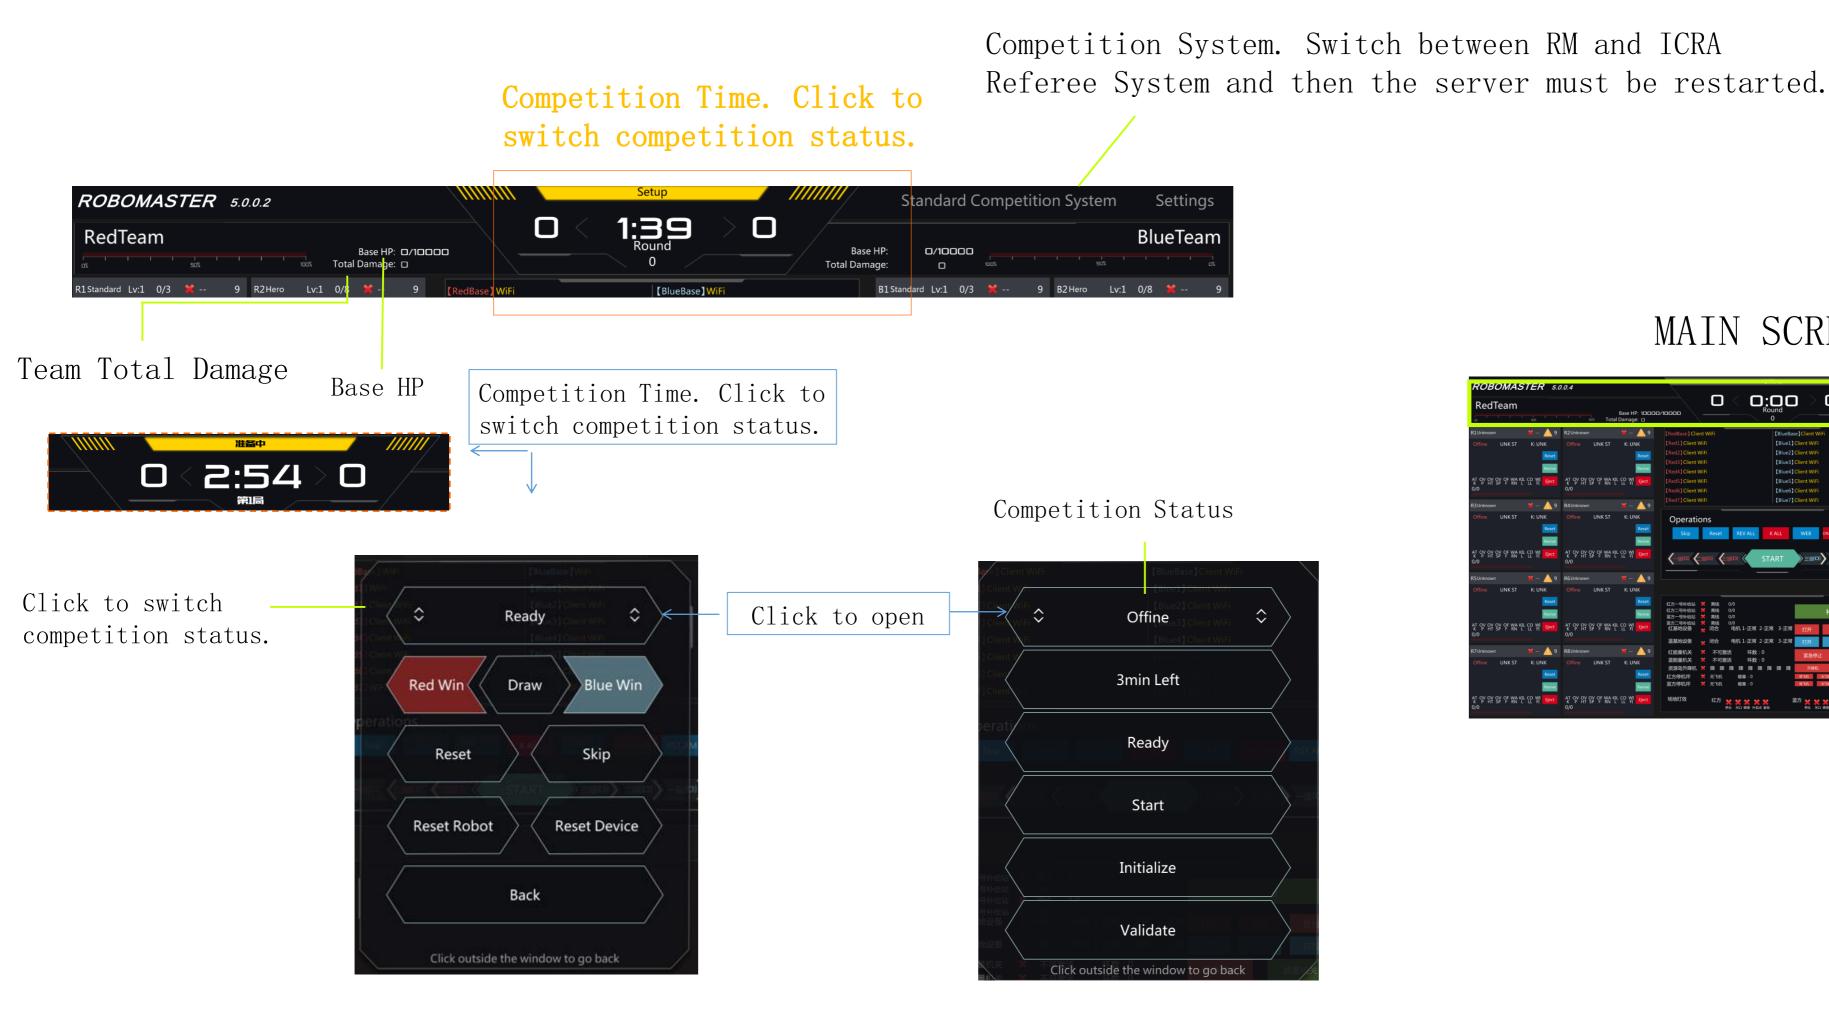

#### COMPETITION TIME

## COMPETITION STATUS SWITCH

## Competition Status Switch Subpanel

#### MAIN SCREEN