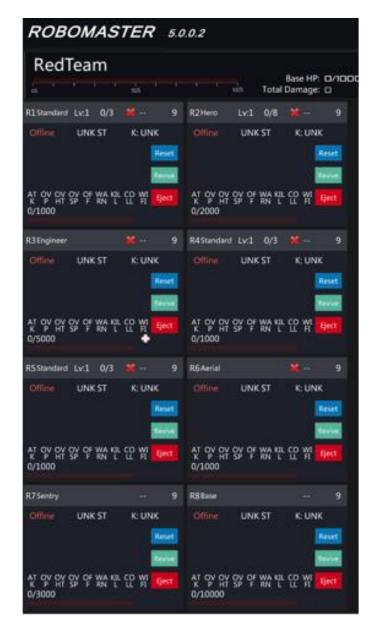

### Robot Status Indicator

# Robot Status Bar. Click to enter the Robot Subpanel.

#### RED TEAM DATA

## Robot Subpanel

## Robot Real-time Damage Statistics

#### MAIN SCREEN

Robot Real-time
Damage Statistics
is the percentage
of damage that the
robot suffered.

| Term | Chinese | English           |
|------|---------|-------------------|
| ATK  | 被攻击     | Attack            |
| OVP  | 超功率     | Overpower         |
| OVHT | 超热量     | Overheat          |
| OVSP | 超射速     | Overspeed         |
| OFF  | 模块离线    | Module<br>Offline |
| WARN | 敬生 言口   | Warning           |
| KILL | 服务器杀死   | Eject             |
| COLL | 碰撞      | Collision         |
| WIFI | Wi-Fi离线 | Wi-Fi<br>Offline  |