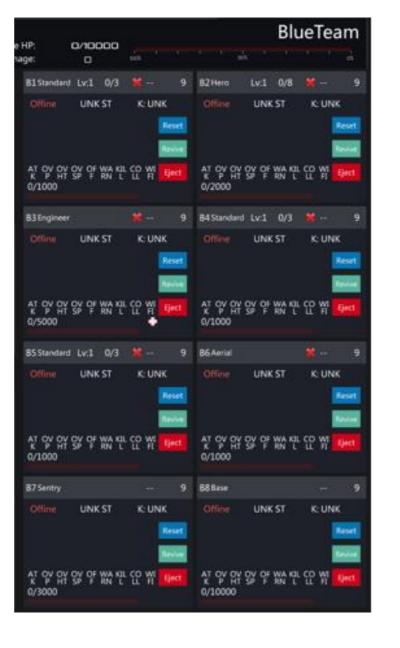

## Robot Real-time Damage Statistics

#### MAIN SCREEN

Robot Real-time
Damage Statistics
is the percentage
of damage that the
robot suffered.

| Term | Chinese | English           |
|------|---------|-------------------|
| ATK  | 被攻击     | Attack            |
| OVP  | 超功率     | Overpower         |
| OVHT | 超热量     | Overheat          |
| OVSP | 超射速     | Overspeed         |
| OFF  | 模块离线    | Module<br>Offline |
| WARN | 敬生 言口   | Warning           |
| KILL | 服务器杀死   | Eject             |
| COLL | 碰撞      | Collision         |
| WIFI | Wi-Fi离线 | Wi-Fi<br>Offline  |