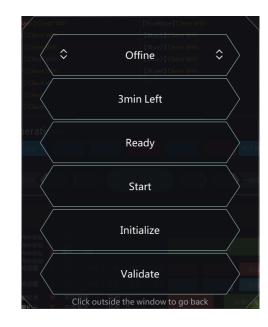

### Robot Status Indicator

# Robot Status Bar. Click to enter the Robot Subpanel.