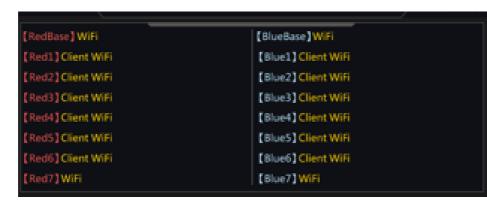

## Robot Referee System Module Status

#### MAIN SCREEN

Robot Referee System Module Status (yellow means offline)

| [RedBase] Client WiFi | [BlueBase] Client WiFi |
|-----------------------|------------------------|
| [Red1] Client WiFi    | [Blue1] Client WiFi    |
| [Red2] Client WiFi    | [Blue2] Client WiFi    |
| [Red3] Client WiFi    | 【Blue3】Client WiFi     |
| [Red4] Client WiFi    | 【Blue4】Client WiFi     |
| [Red5] Client WiFi    | 【Blue5】Client WiFi     |
| [Red6] Client WiFi    | 【Blue6】Client WiFi     |
| [Red7] Client WiFi    | 【Blue7】Client WiFi     |