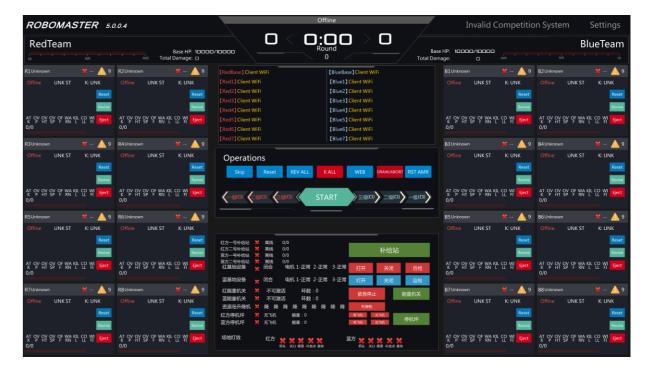

#### COMPETITION TIME

#### RED TEAM DATA

#### ROBOT REFEREE SYSTEM STATUS

#### COMPETITION CONTROL

#### BLUE TEAM DATA

#### MAIN SCREEN

## Robot Referee System Module Status

#### MAIN SCREEN

Robot Referee System Module Status (yellow means offline)

| [RedBase] Client WiFi | [BlueBase] Client WiFi |
|-----------------------|------------------------|
| [Red1] Client WiFi    | [Blue1] Client WiFi    |
| [Red2] Client WiFi    | [Blue2] Client WiFi    |
| [Red3] Client WiFi    | 【Blue3】Client WiFi     |
| [Red4] Client WiFi    | 【Blue4】Client WiFi     |
| [Red5] Client WiFi    | 【Blue5】Client WiFi     |
| [Red6] Client WiFi    | 【Blue6】Client WiFi     |
| [Red7] Client WiFi    | 【Blue7】Client WiFi     |