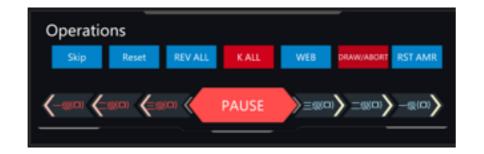

# RoboMaster 2019 Referee System [Beta Version for Student]

2018.12.24

## Referee System

Note 1: Please set up the referee system network before use according to the User Manual

Note 2: You can configure the competition mode in the "./config" folder

#### COMPETITION TIME



#### RED TEAM DATA



#### ROBOT REFEREE SYSTEM STATUS



#### COMPETITION CONTROL



#### BLUE TEAM DATA



#### MAIN SCREEN



#### ADITIONAL POP-UPS AND WINDOWS

COMPETITION STATUS SETTINGS



## COMPETITION STATUS SWITCH



### Robot Status Indicator

# Robot Status Bar. Click to enter the Robot Subpanel.



#### RED TEAM DATA



#### MAIN SCREEN



## Robot Subpanel

#### MAIN SCREEN



# Robot Status Bar. Click to enter the Robot Subpanel.





## Robot Real-time Damage Statistics

#### MAIN SCREEN



Robot Real-time
Damage Statistics
is the percentage
of damage that the
robot suffered.



| Term | Chinese | English           |
|------|---------|-------------------|
| ATK  | 被攻击     | Attack            |
| OVP  | 超功率     | Overpower         |
| OVHT | 超热量     | Overheat          |
| OVSP | 超射速     | Overspeed         |
| OFF  | 模块离线    | Module<br>Offline |
| WARN |