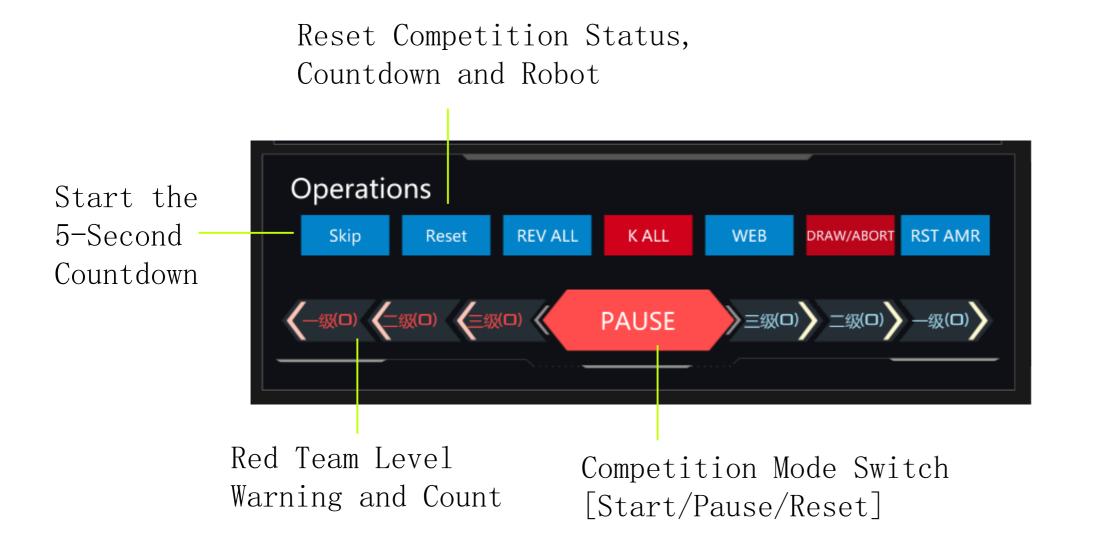

#### COMPETITION CONTROL

## Competition Control

#### MAIN SCREEN

## Competition Status Switch Subpanel