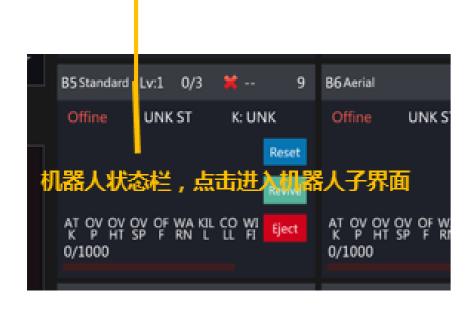

# RoboMaster 2019 Referee System [Beta Version for Student]

2018.12.24

## Referee System

Note 1: Please set up the referee system network before use according to the User Manual

Note 2: You can configure the competition mode in the "./config" folder

#### COMPETITION TIME



#### RED TEAM DATA



#### ROBOT REFEREE SYSTEM STATUS



#### COMPETITION CONTROL



#### BLUE TEAM DATA



#### MAIN SCREEN



#### ADITIONAL POP-UPS AND WINDOWS

COMPETITION STATUS SETTINGS



## COMPETITION STATUS SWITCH



### Robot Status Indicator

# Robot Status Bar. Click to enter the Robot Subpanel.



#### RED TEAM DATA



#### MAIN SCREEN



## Robot Subpanel

#### MAIN SCREEN



# Robot Status Bar. Click to enter the Robot Subpanel.





## Robot Real-time Damage Statistics

#### MAIN SCREEN



Robot Real-time
Damage Statistics
is the percentage
of damage that the
robot suffered.



| Term | Chinese | English           |
|------|---------|-------------------|
| ATK  | 被攻击     | Attack            |
| OVP  | 超功率     | Overpower         |
| OVHT | 超热量     | Overheat          |
| OVSP | 超射速     | Overspeed         |
| OFF  | 模块离线    | Module<br>Offline |
| WARN | 敬生 言口   | Warning           |
| KILL | 服务器杀死   | Eject             |
| COLL | 碰撞      | Collision         |
| WIFI | Wi-Fi离线 | Wi-Fi<br>Offline  |

## Competition Control



#### MAIN SCREEN



## Competition Status Switch Subpanel



#### MAIN SCREEN



## Robot Referee System Module Status

#### MAIN SCREEN



Robot Referee System Module Status (yellow means off