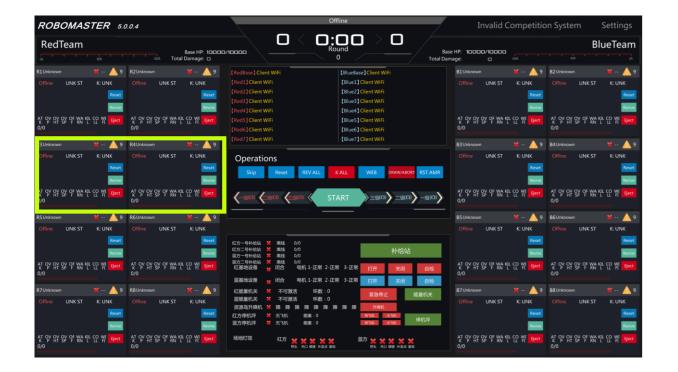

## Robot Referee System Module Status

#### MAIN SCREEN

Robot Referee System Module Status (yellow means offline)

| [RedBase] Client WiFi | [BlueBase] Client WiFi |
|-----------------------|------------------------|
| [Red1] Client WiFi    | [Blue1] Client WiFi    |
| [Red2] Client WiFi    | [Blue2] Client WiFi    |
| [Red3] Client WiFi    | 【Blue3】Client WiFi     |
| [Red4] Client WiFi    | 【Blue4】Client WiFi     |
| [Red5] Client WiFi    | 【Blue5】Client WiFi     |
| [Red6] Client WiFi    | 【Blue6】Client WiFi     |
| [Red7] Client WiFi    | 【Blue7】Client WiFi     |